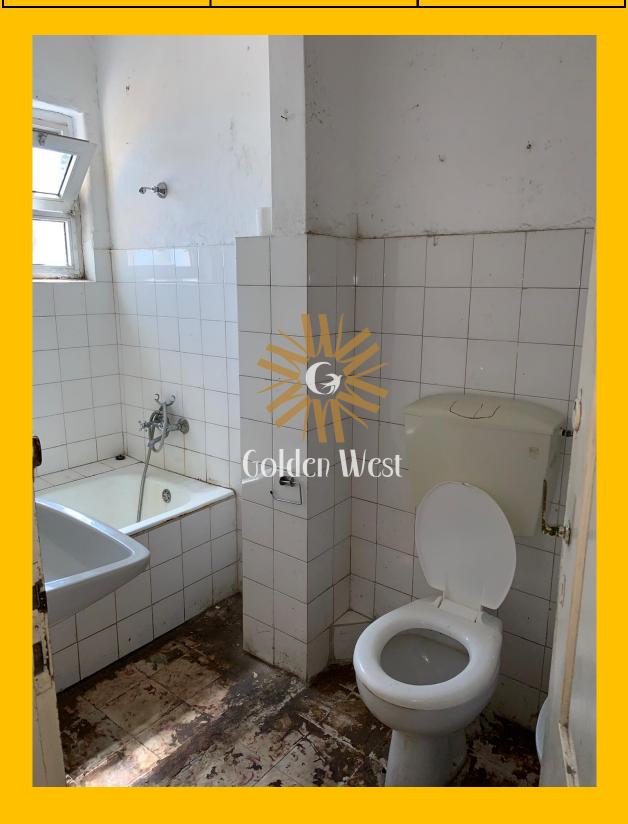

## FLOOR

Code of Photo: A-1 Number of Floor: 1 Number of photo: 1

Code of Photo: A-1 Number of Floor: 1 Number of photo: 2

Code of Photo: B-1 Number of Floor: 1 Number of photo: 1

Code of Photo: B-1 Number of Floor: 1 Number of photo: 2