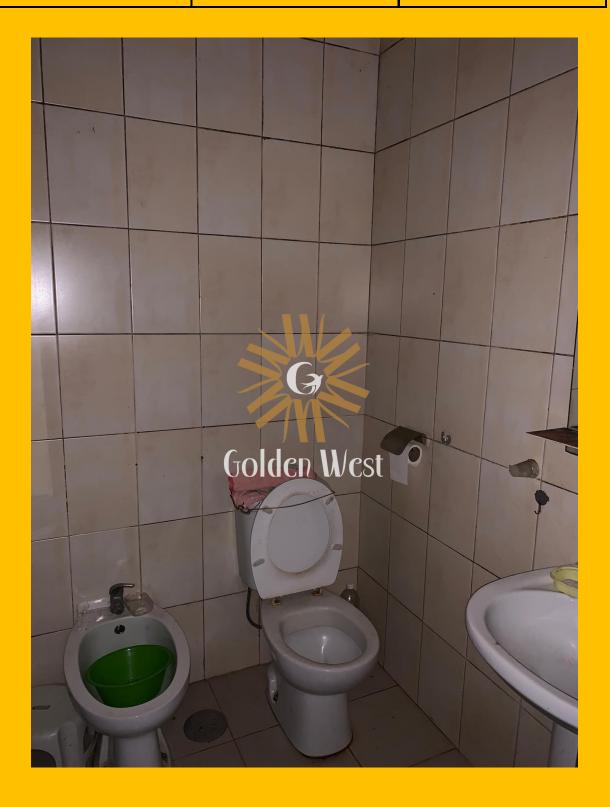

## (B) GROUND FLOOR

Code of Photo: A-0 Number of Floor: 0 Number of photo: 1

Code of Photo: A-0 Number of Floor: 0 Number of photo: 2

Project: Costa Nova

Code of Photo: B-0 Number of Floor: 0 Number of photo: 2